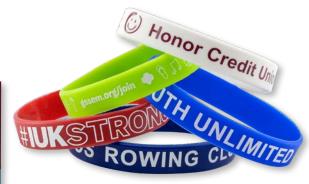

### **BRACELETS**

Great gear for bookstores and fundraisers!

| SIZES                                             | 1000 PIECE MINIMUM |  |
|---------------------------------------------------|--------------------|--|
| EMBOSSED                                          | \$0.88             |  |
| PRINTED                                           | \$0.68             |  |
| *SETUP FEE OF \$60 - ASK ABOUT QUANTITY DISCOUNTS |                    |  |