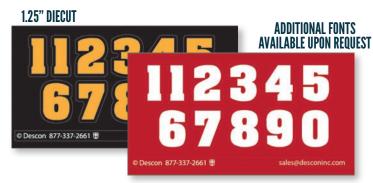

### **HELMET NUMBERS**

\*EACH SHEET COMES 0-9 WITH TWO 1'S - TAKES 11 SHEETS TO GET 0-100

Sales@desconinc.com www.desconinc.com descon | 23