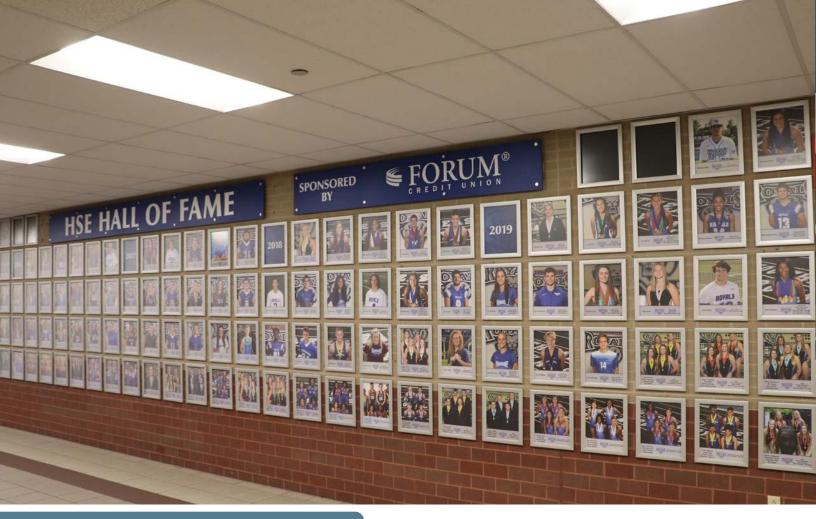

### HONORS DISPLAYS

EACH HALL OF FAME DISPLAY WALL IS DESIGNED SPECIFICALLY FOR YOUR SCHOOL, INCORPORATING YOUR LOGO AND COLORS.

INDUCTEE ENTRIES TYPICALLY
INCLUDE NAME, YEAR INDUCTED,
SPORTS PLAYED, AND
GRADUATION YEAR. MOST ALSO
CHOOSE TO INCLUDE A PHOTO.

MANY HALL OF FAME DISPLAYS USE OUR DESCON FLIP FRAMES. ALLOWING EASY ACCESS FOR PHOTO PLACEMENT. \*SIZES VARY AND AVAILABLE IN SILVER & BLACK. SEE SAMPLES ON PAGE 12