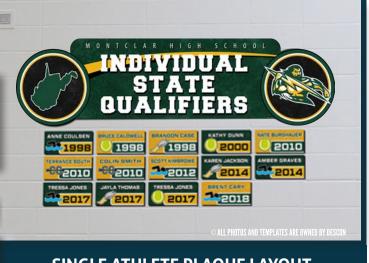

### QUALIFIER DISPLAYS

**1998** 

JENNIFER POLK
2019

BRITNEY SHORT 2009

SINGLE ATHLETE PLAQUE LAYOUT
THIS LAYOUT IS GREAT FOR ADDING PLAQUES THROUGH
THE YEARS AS NEEDED. COMBINE THE PLAQUES WITH
A CLASSIC HEADER FOR A GREAT DISPLAY OF YOUR
ATHLETES TO BE VIEWED FOR YEARS TO COME.

**QUALIFIER LIST LAYOUT** 

THIS LAYOUT IS GREAT FOR LIMITED SPACE, ALLOWING YOU TO ADD YOUR INFORMATION TO THE LIST AS NEED. ADDITIONAL BOARDS CAN BE REQUESTED AS NEEDED - WE CAN DESIGN THIS OPTION INTO THE PRESENTATION FOR FUTURE ORDERING.