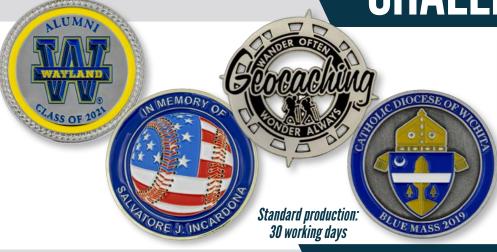

### **CHALLENGE COINS**

| SIZES      | 100 PIECE |
|------------|-----------|
| 1.5 X 3mm  | \$3.20    |
| 1.75 X 3MM | \$3.80    |
| 2 X 3MM    | \$4.25    |

\*SETUP FEE OF \$175 PER SIDE - ASK ABOUT QUANTITY DISCOUNTS

Commemorate a Special Season or Reunion. Makes a Memorable Gift!