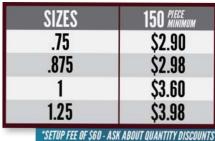

### **BRACELETS**

Great gear for bookstores and fundraisers!

| SIZES                                             | 1000 PIECE MINIMUM |  |
|---------------------------------------------------|--------------------|--|
| EMBOSSED                                          | \$0.88             |  |
| PRINTED                                           | \$0.68             |  |
| *SETUP FEE OF \$60 - ASK ABOUT QUANTITY DISCOUNTS |                    |  |