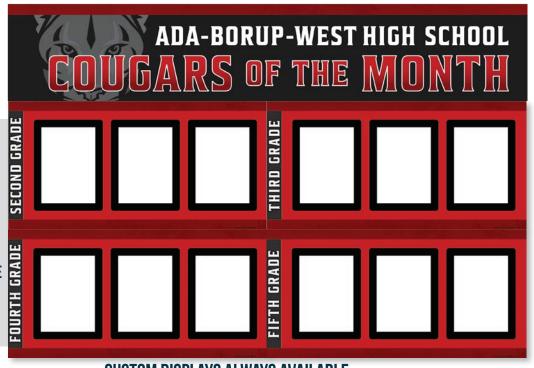

PICK & CHOOSE WHAT YOU DISPLAY

AND HOW YOU DISPLAY IT

\*MADE OF PIECES FOR EASY INSTALLATION

PHOTO PANEL Shown 24"x 12" 5"x 7" ez displays

\*EACH GRADE IS A SEPARATE SECTION FOR ADJUSTABLE LAYOUTS AND SHIPPING