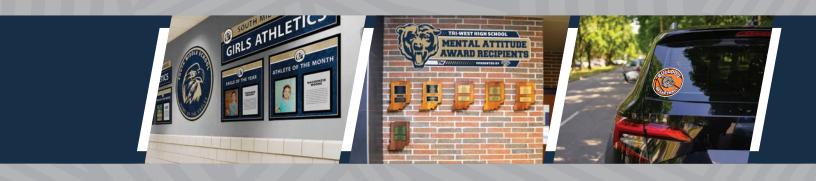

### HONORS DISPLAYS

EACH HALL OF FAME DISPLAY WALL IS DESIGNED SPECIFICALLY FOR YOUR SCHOOL, INCORPORATING YOUR LOGO AND COLORS.

INDUCTEE ENTRIES TYPICALLY
INCLUDE NAME, YEAR INDUCTED,
SPORTS PLAYED, AND
GRADUATION YEAR. MOST ALSO
CHOOSE TO INCLUDE A PHOTO.

MANY HALL OF FAME DISPLAYS USE OUR DESCON FLIP FRAMES. ALLOWING EASY ACCESS FOR PHOTO PLACEMENT. \*SIZES VARY AND AVAILABLE IN SILVER & BLACK. SEE SAMPLES ON PAGE 12