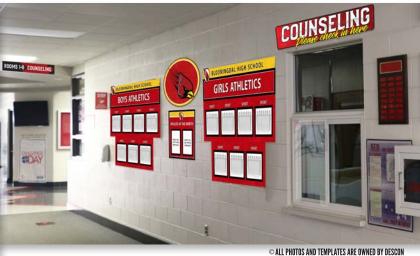

### TEAM PHOTO DISPLAYS

CUSTOMIZEABLE TO YOUR NEEDS - SHOWN IN EXAMPLE \*MADE OF PIECES FOR EASY LAYOUT AND SHIPPING.

© ALL PHOTOS AND TEMPLATES ARE OWNED BY DESCON

PRICING CAN BE FOUND ON OUR WEBSITE OR CALL TO SPEAK TO REPRESENTATIVE TODAY

### **TEAM PHOTO DISPLAYS**

SPOTLIGHT HEADER SHOWN 43"x 15"

CAPTAINS PANEL SHOWN 43"x 15" 5"x 7" ez displays

POTW PANEL Shown 43"x 15" 8.5"x 11" ez displays

STATS PANEL Shown 43"x 15" 8.5"x 11" ez displays

PICK & CHOOSE WHAT YOU DISPLAY

AND HOW YOU DISPLAY IT

\*MADE OF PIECES FOR EASY INSTALLATION

PHOTO PANEL Shown 24"x 12" 5"x 7" ez displays

\*EACH GRADE IS A SEPARATE SECTION FOR ADJUSTABLE LAYOUTS AND SHIPPING

**CUSTOM DISPLAYS ALWAYS AVAILABLE** 

www.desconinc.com Sales@desconinc.com descon | 7