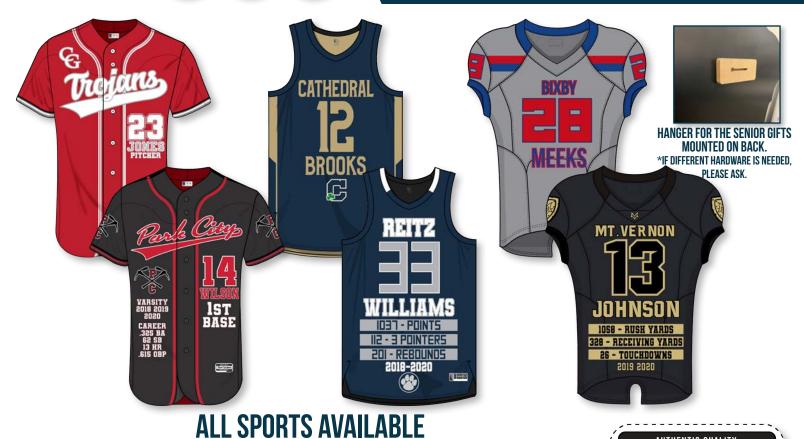

### JERSEY CUTOUTS

#### **CUSTOMIZEABLE IDEAS**

WE MATCH TO YOUR EXISTING JERSEY AS CLOSE AS POSSIBLE

FOOTBALL STANDARD SIZES - 17.75" x 23.625" \*ADJUSTABLE - MAXIMUM SIZE 47" x 95" BASKETBALL STANDARD SIZES - 13.25" x 23.625" \*ADJUSTABLE - MAXIMUM SIZE 47" x 95"

**AUTHENTIC QUALITY** 

© Descon 877-337-2661