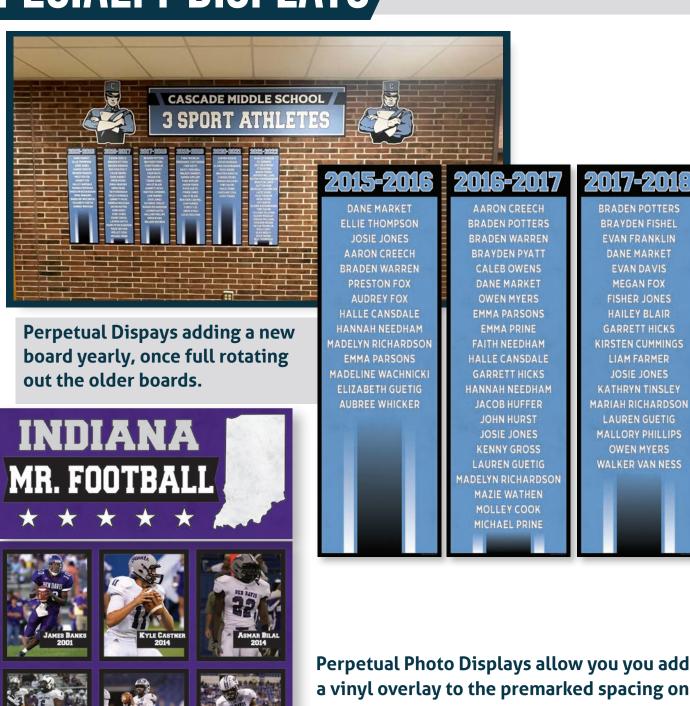

### SPECIALTY DISPLAYS

Perpetual Photo Displays allow you you add a vinyl overlay to the premarked spacing on your solid sign. The ease of updating with permanent adhesion makes this displays options limitless.

Perpetual Displays can be seen in photo or name list designs. Allows the overlay piece to be any size needed to fit your available space.