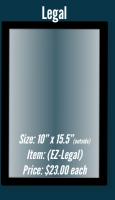

Large Size: 13.5" x 19.5"(outside) Item: (EZ-12x18) Price: \$25.00 each

Comes in 3 sizes - 8.5"x 11" 8.5"x 14" 11"x 17" \*Customer Favorite - 8.5" x 11"

EZ-TAG Small Size: 5"w x 2.25"h Item: (EZ-Tags-S) Price: \$45.00 (Bag of 10)