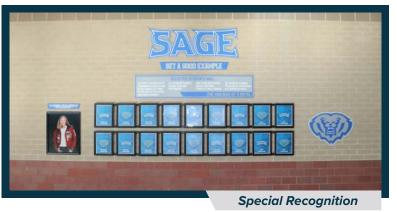

### SPECIALTY DISPLAYS

Perpetual Photo Displays allow you you add a vinyl overlay to the premarked spacing on your solid sign. The ease of updating with permanent adhesion makes this displays options limitless.

Perpetual Displays can be seen in photo or name list designs. Allows the overlay piece to be any size needed to fit your available space.