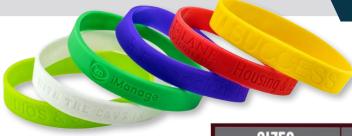

### **BRACELETS**

Great gear for bookstores and fundraisers!

| SIZES                                             | 1000 PIECE MINIMUM |  |
|---------------------------------------------------|--------------------|--|
| EMBOSSED                                          | \$0.88             |  |
| PRINTED                                           | \$0.68             |  |
| *SETUP FEE OF \$60 - ASK ABOUT QUANTITY DISCOUNTS |                    |  |