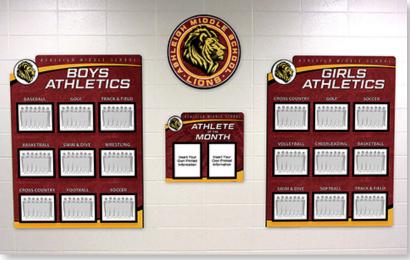

### NEXT LEVEL BOARDS

These are to inspire the returning players to push themselves by seeing the players that have gone to the next level. It recognizes them while they're playing and easily changeable for future athletes.

Custom designed to fit your needs and show your school pride.

Photo Boards use our EZ Displays for quick change ability.

Namelist boards are built for slide-in strips.

Call for Pricing! 877-337-2661