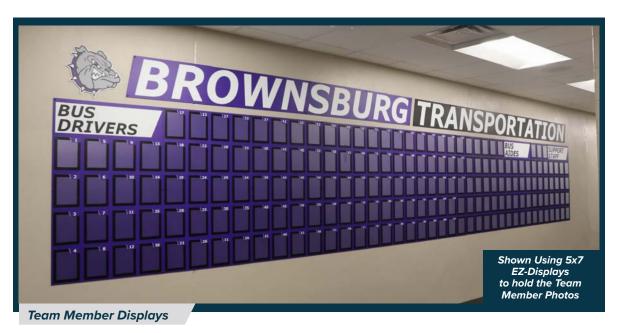

### **ROSTER SIGNAGE**

#### DURABLE SIGNS FOR STADIUMS AND GYMNASIUMS

THESE ATHLETE NAMEPLATES
ARE EASY WAYS TO SHOW
YOUR ROSTER FOR THE SEASON.
WE OFFER SOME DISTINCTIVE
OPTIONS AND CAN EVEN CREATE
A NEW SOLUTION FOR YOU.

**STYLE B** 

PAIR GREAT WITH OUR LOCKER TAGS ON PAGE 17