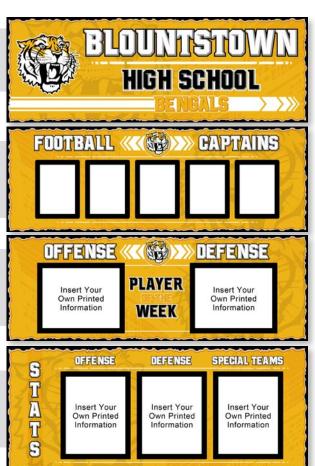

### TEAM PHOTO DISPLAYS

CUSTOMIZEABLE TO YOUR NEEDS - SHOWN IN EXAMPLE \*MADE OF PIECES FOR EASY LAYOUT AND SHIPPING.

© ALL PHOTOS AND TEMPLATES ARE OWNED BY DESCON

PRICING CAN BE FOUND ON OUR WEBSITE OR CALL TO SPEAK TO REPRESENTATIVE TODAY

### **TEAM PHOTO DISPLAYS**

SPOTLIGHT HEADER SHOWN 43"x 15"

CAPTAINS PANEL SHOWN 43"x 15" 5"x 7" ez displays

POTW PANEL Shown 43"x 15" 8.5"x 11" ez displays

STATS PANEL Shown 43"x 15" 8.5"x 11" ez displays