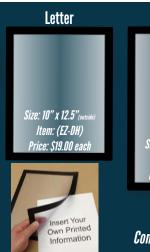

Large Size: 13.5" x 19.5"(outside) Item: (EZ-12x18) Price: \$25.00 each

Comes in 3 sizes - 8.5"x 11" 8.5"x 14" 11"x 17" \*Customer Favorite - 8.5" x 11"

EZ-TAG Small Size: 5"w x 2.25"h Item: (EZ-Tags-S) Price: \$45.00 (Bag of 10)