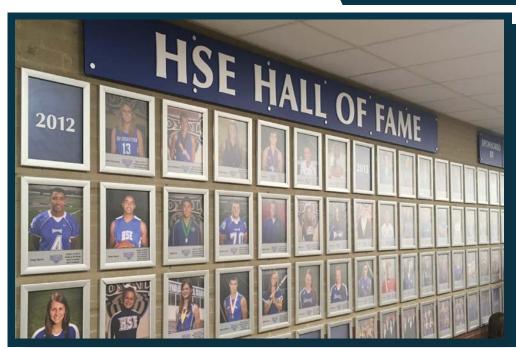

### HONORS DISPLAYS

EACH HALL OF FAME DISPLAY WALL IS DESIGNED SPECIFICALLY FOR YOUR SCHOOL, INCORPORATING YOUR LOGO AND COLORS.

INDUCTEE ENTRIES TYPICALLY
INCLUDE NAME, YEAR INDUCTED,
SPORTS PLAYED, AND
GRADUATION YEAR. MOST ALSO
CHOOSE TO INCLUDE A PHOTO.

MANY HALL OF FAME DISPLAYS USE OUR DESCON FLIP FRAMES. ALLOWING EASY ACCESS FOR PHOTO PLACEMENT. \*SIZES VARY AND AVAILABLE IN SILVER & BLACK. SEE SAMPLES ON PAGE 12