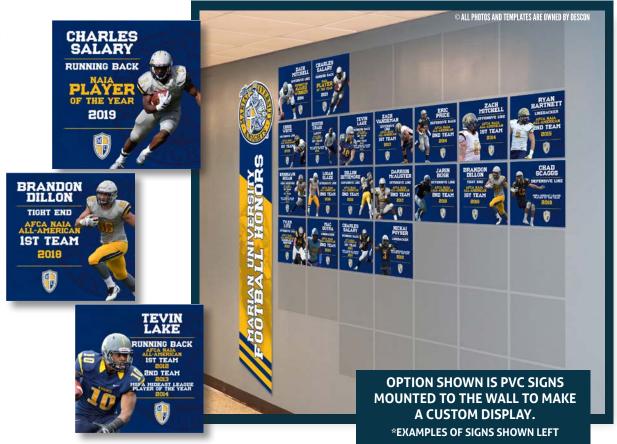

### HONORS DISPLAYS

EACH HALL OF FAME DISPLAY WALL IS DESIGNED SPECIFICALLY FOR YOUR SCHOOL, INCORPORATING YOUR LOGO AND COLORS.

INDUCTEE ENTRIES TYPICALLY
INCLUDE NAME, YEAR INDUCTED,
SPORTS PLAYED, AND
GRADUATION YEAR. MOST ALSO
CHOOSE TO INCLUDE A PHOTO.

MANY HALL OF FAME DISPLAYS USE OUR DESCON FLIP FRAMES. ALLOWING EASY ACCESS FOR PHOTO PLACEMENT. \*SIZES VARY AND AVAILABLE IN SILVER & BLACK. SEE SAMPLES ON PAGE 12