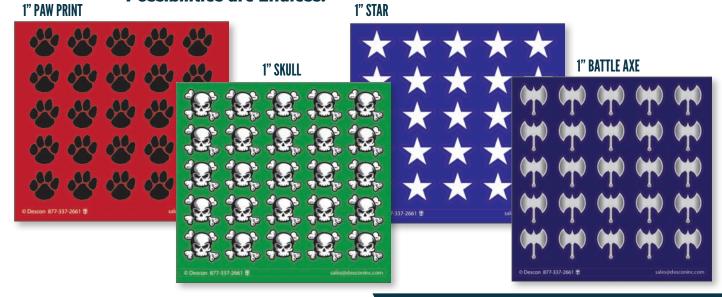

### **DECALS**

**Groups Available** 

Add School Spirit to your Car Window, Tumbler or Tablet. Easy to apply!

www.desconinc.com Sales@desconinc.com descon | 17