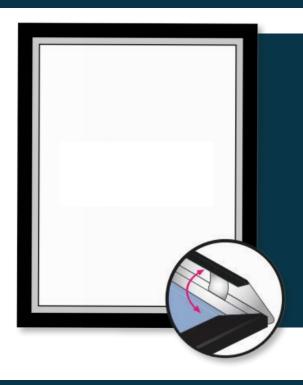

## EZ-Displays MULTI-PURPOSE HOLDERS

Get rid of sloppy taped up signs! Use Descon EZ-Displays anywhere you post documents. Just slide in your document and EZ-Display's magnetic seal will hold the paper in place. These multi-purpose holders, which can be affixed to almost any surface, are intended to be placed on a wall permanently.

Large Size: 13.5" x 19.5"(outside) Item: (EZ-12x18) Price: \$25.00 each

Comes in 3 sizes - 8.5"x 11" 8.5"x 14" 11"x 17" \*Customer Favorite - 8.5" x 11"

EZ-TAG Small Size: 5"w x 2.25"h Item: (EZ-Tags-S) Price: \$45.00 (Bag of 10)

EZ-TAG Large Size: 6"w x 3"h Item: (EZ-Tags-L) Price: \$55.00 (Bag of 10)

EZ-Tags have a magnetic seal and sticky backing. Peel off, clean, then reuse!

\*Come in Packages of 10