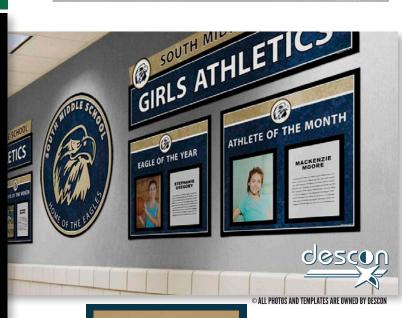

### HONORS DISPLAYS

EACH HALL OF FAME DISPLAY WALL IS DESIGNED SPECIFICALLY FOR YOUR SCHOOL, INCORPORATING YOUR LOGO AND COLORS.

INDUCTEE ENTRIES TYPICALLY
INCLUDE NAME, YEAR INDUCTED,
SPORTS PLAYED, AND
GRADUATION YEAR. MOST ALSO
CHOOSE TO INCLUDE A PHOTO.

MANY HALL OF FAME DISPLAYS USE OUR DESCON FLIP FRAMES. ALLOWING EASY ACCESS FOR PHOTO PLACEMENT. \*SIZES VARY AND AVAILABLE IN SILVER & BLACK. SEE SAMPLES ON PAGE 12