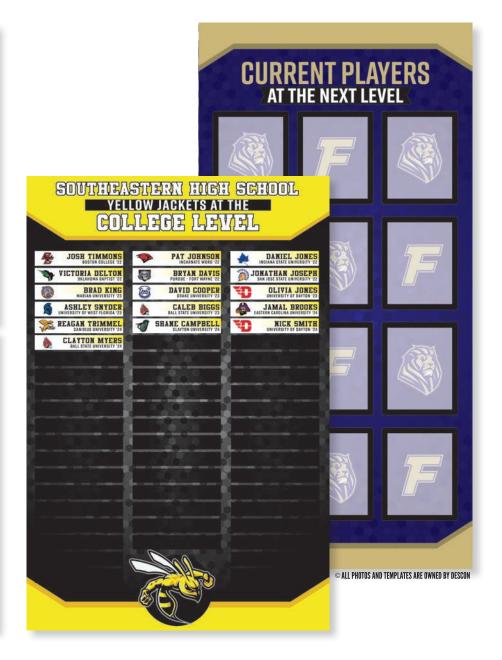

### NEXT LEVEL BOARDS

These are to inspire the returning players to push themselves by seeing the players that have gone to the next level. It recognizes them while they're playing and easily changeable for future athletes.

Custom designed to fit your needs and show your school pride.

Photo Boards use our EZ Displays for quick change ability.

Namelist boards are built for slide-in strips.

Call for Pricing! 877-337-2661