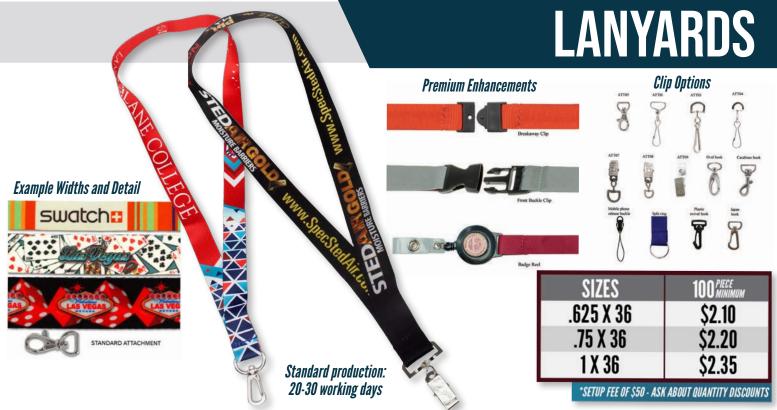

Standard production: 15-20 working days

| SIZES | PVC 250 PIECE MINIMUM | ENAMEL 100 PIECE |
|-------|-----------------------|------------------|
| 1.25  |                       | \$3.60           |
| 1.5   | \$1.85                | \$4.25           |
| 1.75  |                       | \$5.25           |
| 2     | \$2.10                |                  |
| 2.5   | \$2.25                |                  |

Standard production: 15-20 working days

| \$2.60 |
|--------|
| \$2.95 |
|        |

Questions? Call Today! 877.337.2661