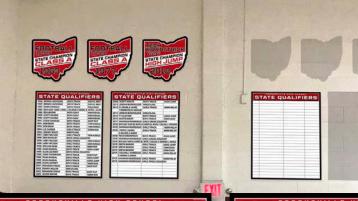

**QUALIFIER LIST LAYOUT** 

THIS LAYOUT IS GREAT FOR LIMITED SPACE, ALLOWING YOU TO ADD YOUR INFORMATION TO THE LIST AS NEED. ADDITIONAL BOARDS CAN BE REQUESTED AS NEEDED - WE CAN DESIGN THIS OPTION INTO THE PRESENTATION FOR FUTURE ORDERING.