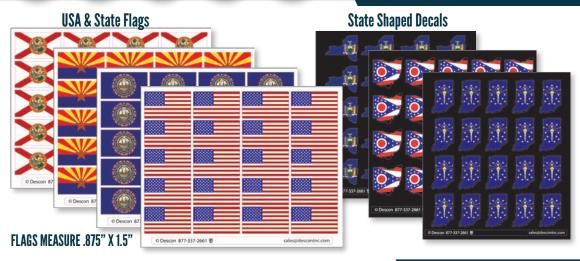

### **DECALS**

**Groups Available** 

Add School Spirit to your Car Window, Tumbler or Tablet. Easy to apply!

www.desconinc.com Sales@desconinc.com descon | 17