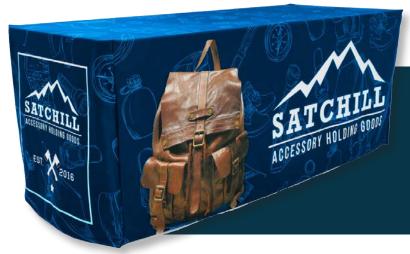

#### **FULL COLOR TABLE SKIRTS**

Get your graphic edge-to-edge custom printed on fitted table throw. This option is 3-sided, fully covering the front and sides of the table. Our Fitted Table Throws fit snug around the table.

Many more sizes available!