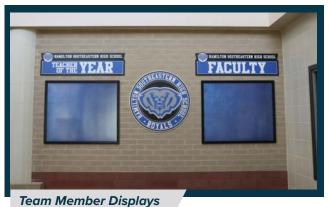

### HONORS DISPLAYS

EACH HALL OF FAME DISPLAY WALL IS DESIGNED SPECIFICALLY FOR YOUR SCHOOL, INCORPORATING YOUR LOGO AND COLORS.

INDUCTEE ENTRIES TYPICALLY
INCLUDE NAME, YEAR INDUCTED,
SPORTS PLAYED, AND
GRADUATION YEAR. MOST ALSO
CHOOSE TO INCLUDE A PHOTO.

MANY HALL OF FAME DISPLAYS USE OUR DESCON FLIP FRAMES. ALLOWING EASY ACCESS FOR PHOTO PLACEMENT. \*SIZES VARY AND AVAILABLE IN SILVER & BLACK. SEE SAMPLES ON PAGE 12