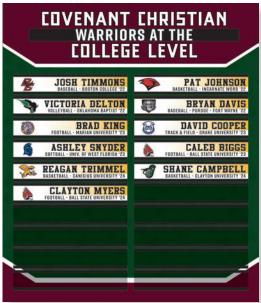

### NEXT LEVEL BOARDS

These are to inspire the returning players to push themselves by seeing the players that have gone to the next level. It recognizes them while they're playing and easily changeable for future athletes.

Custom designed to fit your needs and show your school pride.

Photo Boards use our EZ Displays for quick change ability.

Namelist boards are built for slide-in strips.

Call for Pricing! 877-337-2661