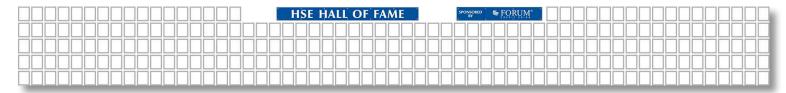

### HONORS DISPLAYS

EACH HALL OF FAME DISPLAY WALL IS DESIGNED SPECIFICALLY FOR YOUR SCHOOL, INCORPORATING YOUR LOGO AND COLORS.

INDUCTEE ENTRIES TYPICALLY
INCLUDE NAME, YEAR INDUCTED,
SPORTS PLAYED, AND
GRADUATION YEAR. MOST ALSO
CHOOSE TO INCLUDE A PHOTO.

MANY HALL OF FAME DISPLAYS USE OUR DESCON FLIP FRAMES. ALLOWING EASY ACCESS FOR PHOTO PLACEMENT. \*SIZES VARY AND AVAILABLE IN SILVER & BLACK. SEE SAMPLES ON PAGE 12