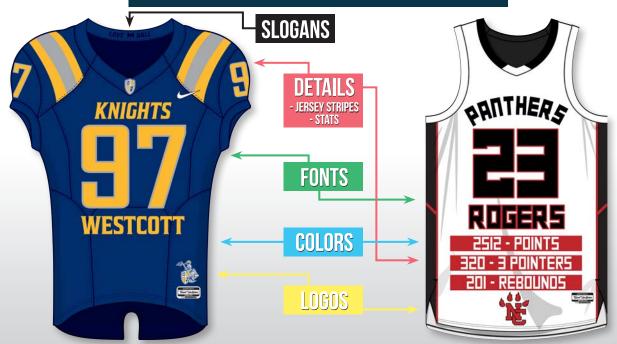

# ATLLE RECOGNITION CATALOG

PHOTO DISPLAYS DECALS MAGNETS YARD SIGNS BANNER PLAYER & TEAM GIFTS

## HIGH QUALITY CUSTOM MADE

#### **DESIGNED FOR YOU**

Descon is a premier custom signage & graphics company that has provided printing solutions for schools and other organizations since 1998. Over the past two decades we have developed our company values of superior customer service, quality of design, and fast production. Descon strives to give each customer a successful signage experience.